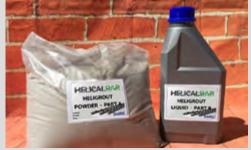

### **ENCAPSULATION GROUT**

HelicalBar HeliGrout is a cementitious, thixotropic, non-shrink injection grout for encapsulating and bonding stainless steel helical bar to masonry for structural repair applications. Available in a range of colours and grades.