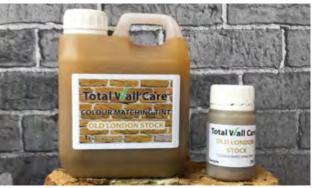

**Brick Tint** 

Simply shake to use, permanent brick tint. For staining mismatched bricks, replicating ageing and discolouration, to recolouring entire buildings.

Can be used on brick, porous natural stone, concrete and mortar beds.

**Professional Brick Tint Kit** Enables the trade professional to create their own shades of brick dye for staining brick, natural stone, concrete and mortar. Contains 4 x 1L of Base Tinting Fixative (makes 12L fully diluted) and 14 x 75ml of pigments.