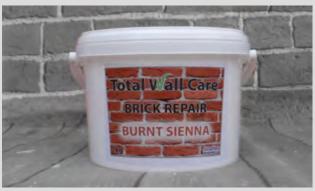

### Brick Repair Mortar

Hydraulic lime based repair mortar for the repair and restoration of brick.

The mortar is extremely workable enabling the recreation of contours and profiles, and surface textures. It is a perfect solution for refacing crumbling bricks, and repairing chips and impact damage. Available in a range of colours and sizes.

Professional Brick Repair Kit Contains 400ml all 16 Colours of Brick Repair Mortar along with Soot Wash and Lime Wash. It's a excellent kit for carrying out small repairs and sample/test panel repairs.