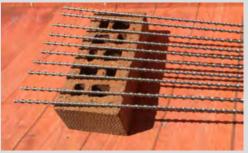

LONG HELICAL BARS

HelicalBar high tensile, austenitic stainless

Using thixotropic, cementitious grout, the

are concealed within slots cut into mortar

masonry beams that span areas of poor

beds at predetermined levels to form deep

high tensile, stainless steel helical bars

steel, 10m long helical bars used for bed

joint reinforcement.

support.