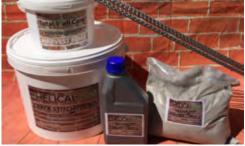

## **CRACK STITCHING KIT**

HelicalBar Crack Stitching Kits contain all the materials needed for reconnecting and repairing cracks in brick, block and stone walls.

- Helical Crack Stitching Bars
- Heligrout Encapsulation Grout
- Coloured Pointing Mortar

### **ENCAPSULATION GROUT**

HelicalBar HeliGrout is a cementitious, thixotropic, non-shrink injection grout for encapsulating and bonding stainless steel helical bar to masonry for structural repair applications. Available in a range of colours and grades.